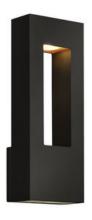

# MODERN LIGHTING (OPTION 1)

Hinkley Outdoor Entrance Wall Light

Monte Carlo Fan Oversize Fan (60" and Larger)
Qty: 3

Craftmade Small (up to 38") Ceiling Fan Qty: 2

**ELK Lighting Entrance / Foyer Pendant** 

# **MODERN LIGHTING (OPTION 2)**

**Hinkley Outdoor Entrance Wall Light** 

Monte Carlo Fan Oversize Fan (60" and Larger)
Qty: 3

Craftmade Small (up to 38") Ceiling Fan Qty: 2

**NORTH HAVEN 6 LIGTH** 

Hinkley Mini Pendant Qty: 3

# **MODERN LIGHTING (OPTION 3)**

**Hinkley Outdoor Entrance Wall Light** 

Monte Carlo Fan Oversize Fan (60" and Larger)
Qty: 3

Craftmade Small (up to 38") Ceiling Fan Qty: 2

**George Kovacs Mid Sized Chandelier** 