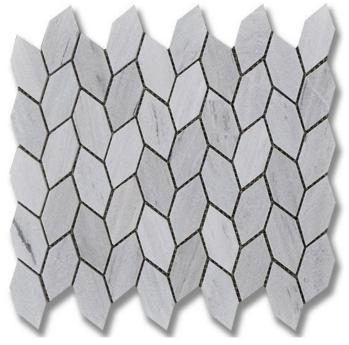

**Kohler One Piece Toilet** 

#### **MODERN PLUMBING - MASTER BATH**



Delta Faucet Single Hole Bathroom Sink Faucet
Qty: 2



**WHITE 39 3/8 SINK** 



**Delta Faucet Shower Faucet Trim Kit** 



**Delta Faucet Transfer Valve Trim** 



**Delta Faucet Shower Arm** 



**Delta Faucet Shower Head** 

#### **MODERN PLUMBING - GUEST BATH**



Delta Faucet 8" Widespread Bathroom Sink Faucet



**Kohler Undermount Bathroom Sink** 



**Delta Faucet Shower Faucet Trim Kit** 



**CHROME DRAIN GRATE** 



**Kohler Two Piece Toilet** 

#### **MODERN PLUMBING - UP GUEST**



Delta Faucet 8" Widespread Bathroom Sink Faucet



**Kohler Pedestal Bathroom Sink** 



**Delta Faucet Shower Faucet Trim Kit** 



**CHROME DRAIN GRATE** 



**Kohler Two Piece Toilet** 

# MODERN TILE (OPTION 1)









# **MODERN TILE (OPTION 2)**







# **COUNTERTOPS (MARBLE)**





# **COUNTERTOPS (QUARTZ)**