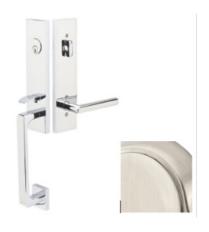

## **MODERN DOOR HARDWARE (OPTION 2)**

SN DAVOS RH ENTRY W/STUGT LEVE

SQUARE ROSETTE STUTTGART LVR S Qty: 4

**EMTEK SN DEADBOLT** 

EMTEK PASSAGE POCKET DOOR SN Qty: 2

3-1/8 SPRG DR ST SN Qty: 7