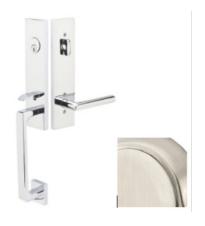

#### **MODERN DOOR HARDWARE (OPTION 1)**

SN DAVOS RH ENTRY W/STUGT LEVE

SQUARE ROSETTE STUTTGART LVR S Qty: 4

SGL CYLINDER DEAD BOLT SQUARE

PKT DOOR PRIV SN Qty: 4

3-1/8 SPRG DR ST SN Qty: 7