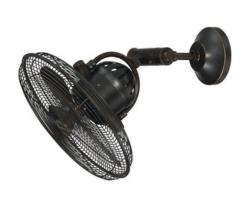

# MODERN LIGHTING (OPTION 1)

Hinkley Outdoor Entrance Wall Light

Monte Carlo Fan Oversize Fan (60" and Larger)
Qty: 3

Craftmade Small (up to 38") Ceiling Fan Qty: 2

**ELK Lighting Entrance / Foyer Pendant** 

# **MODERN LIGHTING (OPTION 2)**

**Hinkley Outdoor Entrance Wall Light** 

Monte Carlo Fan Oversize Fan (60" and Larger)
Qty: 3

Craftmade Small (up to 38") Ceiling Fan Qty: 2

**NORTH HAVEN 6 LIGTH** 

Hinkley Mini Pendant Qty: 3

# **MODERN LIGHTING (OPTION 3)**

**Hinkley Outdoor Entrance Wall Light** 

Monte Carlo Fan Oversize Fan (60" and Larger)
Qty: 3

Craftmade Small (up to 38") Ceiling Fan Qty: 2

**George Kovacs Mid Sized Chandelier** 