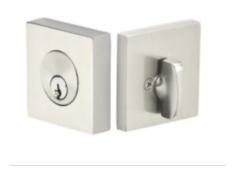

#### **MODERN DOOR HARDWARE (OPTION 1)**

SN DAVOS RH ENTRY W/STUGT LEVE

SQUARE ROSETTE STUTTGART LVR S Qty: 4

SGL CYLINDER DEAD BOLT SQUARE

PKT DOOR PRIV SN Qty: 4

3-1/8 SPRG DR ST SN Qty: 7