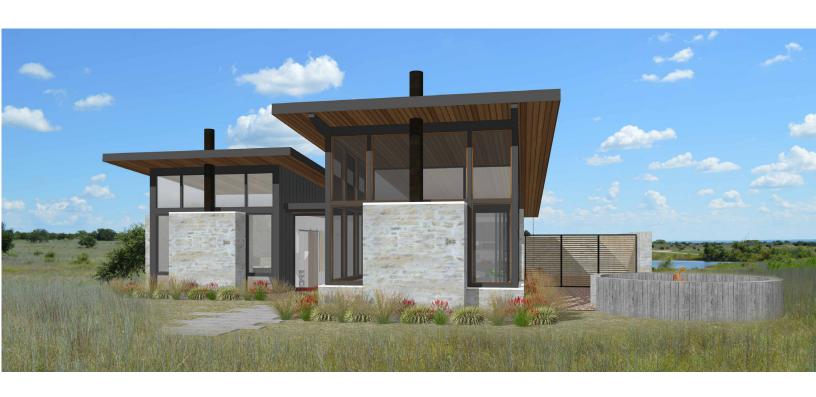

# THE RESIDENCES AT ROUGH CREEK LODGE



# FIT & FINISH GUIDE

# MODERN

# MODERN LIGHTING (OPTION 1)



Hinkley Outdoor Entrance Wall Light



Monte Carlo Fan Oversize Fan (60" and Larger)
Qty: 3



Craftmade Small (up to 38") Ceiling Fan Qty: 2



**ELK Lighting Entrance / Foyer Pendant** 



Feiss Mini Pendant Qty: 3



Nuvo Lighting 1 Bulb Wall Sconce Qty: 6

# **MODERN LIGHTING (OPTION 2)**



**Hinkley Outdoor Entrance Wall Light** 



Monte Carlo Fan Oversize Fan (60" and Larger)
Qty: 3



Craftmade Small (up to 38") Ceiling Fan Qty: 2



**NORTH HAVEN 6 LIGTH** 



Hinkley Mini Pendant Qty: 3



Progress 2 Bulb Bathroom Light Qty: 6

# **MODERN LIGHTING (OPTION 3)**



**Hinkley Outdoor Entrance Wall Light** 



Monte Carlo Fan Oversize Fan (60" and Larger)
Qty: 3



Craftmade Small (up to 38") Ceiling Fan Qty: 2



**G