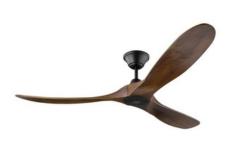

# MODERN LIGHTING (OPTION 1)

Hinkley Outdoor Entrance Wall Light

Monte Carlo Fan Oversize Fan (60" and Larger)
Qty: 3

Craftmade Small (up to 38") Ceiling Fan Qty: 2

**ELK Lighting Entrance / Foyer Pendant** 