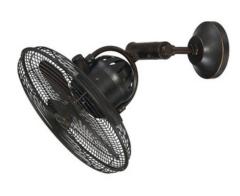

# MODERN LIGHTING (OPTION 1)

Hinkley Outdoor Entrance Wall Light

Monte Carlo Fan Oversize Fan (60" and Larger)
Qty: 3

Craftmade Small (up to 38") Ceiling Fan Qty: 2

**ELK Lighting Entrance / Foyer Pendant** 