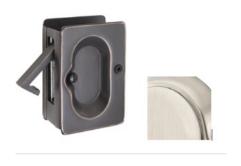

#### **MODERN DOOR HARDWARE (OPTION 1)**

SN DAVOS RH ENTRY W/STUGT LEVE

SQUARE ROSETTE STUTTGART LVR S Qty: 4

SGL CYLINDER DEAD BOLT SQUARE

PKT DOOR PRIV SN Qty: 4

3-1/8 SPRG DR ST SN Qty: 7