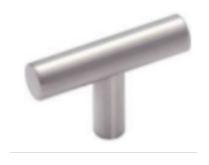

#### **MODERN CABINET HARDWARE (OPTION 1)**

OVERSIZED SQUARE KNOB Qty: 12

BLACKROCK 128MM PULL SATIN NIC Qty: 26