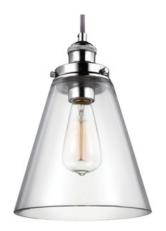

# THE RESIDENCES AT ROUGH CREEK LODGE



# FIT & FINISH GUIDE

# MODERN

# MODERN LIGHTING (OPTION 1)



Hinkley Outdoor Entrance Wall Light



Monte Carlo Fan Oversize Fan (60" and Larger)
Qty: 3



Craftmade Small (up to 38") Ceiling Fan Qty: 2



**ELK Lighting Entrance / Foyer Pendant** 



Feiss Mini Pendant Qty: 3



Nuvo Lighting 1 Bulb Wall Sconce Qty: 6

# **MODERN LIGHTING (OPTION 2)**



**Hinkley Outdoor Entrance Wall Light** 



Monte Carlo Fan Oversize Fan (60" and Larger)
Qty: 3



Craftmade Small (up to 38") Ceiling Fan Qty: 2



**NORTH HAVEN 6 LIGTH** 



Hinkley Mini Pendant Qty: 3



Progress 2 Bulb Bathroom Light Qty: 6

# **MODERN LIGHTING (OPTION 3)**



**Hinkley Outdoor Entrance Wall Light** 



Monte Carlo Fan Oversize Fan (60" and Larger)
Qty: 3



Craftmade Small (up to 38") Ceiling Fan Qty: 2



**George Kovacs Mid Sized Chandelier** 



George Kovacs Mini Pendant Qty: 3



Nuvo Lighting 1 Bulb Wall Sconce Qty: 6

#### **MODERN DOOR HARDWARE (OPTION 1)**





SN DAVOS RH ENTRY W/STUGT LEVE

SQUARE ROSETTE STUTTGART LVR S Qty: 4





SGL CYLINDER DEA