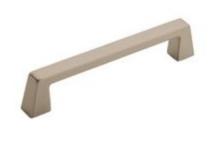

#### **MODERN CABINET HARDWARE (OPTION 1)**

OVERSIZED SQUARE KNOB Qty: 12

BLACKROCK 128MM PULL SATIN NIC Qty: 26