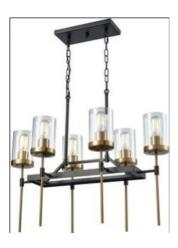

# **MODERN LIGHTING (OPTION 3)**

**Hinkley Outdoor Entrance Wall Light** 

Monte Carlo Fan Oversize Fan (60" and Larger)
Qty: 3

Craftmade Small (up to 38") Ceiling Fan Qty: 2

**George Kovacs Mid Sized Chandelier** 