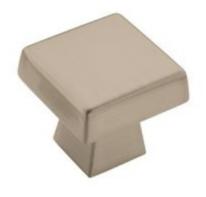

#### **MODERN CABINET HARDWARE (OPTION 1)**

OVERSIZED SQUARE KNOB Qty: 12

BLACKROCK 128MM PULL SATIN NIC Qty: 26