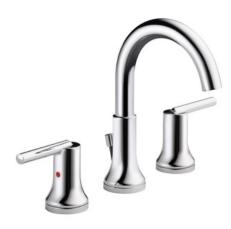

#### **MODERN PLUMBING - MASTER BATH**

Delta Faucet Single Hole Bathroom Sink Faucet
Qty: 2

**WHITE 39 3/8 SINK** 

**Delta Faucet Shower Faucet Trim Kit** 

**Delta Faucet Transfer Valve Trim** 

**Delta Faucet Shower Arm** 

#### **MODERN PLUMBING - GUEST BATH**

Delta Faucet 8" Widespread Bathroom Sink Faucet

**Kohler Undermount Bathroom Sink** 

**Delta Faucet Shower Faucet Trim Kit** 

**CHROME DRAIN GRATE** 

**Kohler Two Piece Toilet** 

#### **MODERN PLUMBING - UP GUEST**

Delta Faucet 8" Widespread Bathroom Sink Faucet

**Kohler Pedestal Bathroom Sink** 

**Delta Faucet Shower Faucet Trim Kit** 

**CHROME DRAIN GRATE** 

**Kohler Two Piece Toilet** 