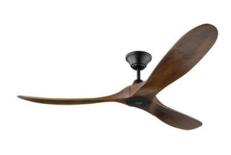

# MODERN LIGHTING (OPTION 1)

Hinkley Outdoor Entrance Wall Light

Monte Carlo Fan Oversize Fan (60" and Larger)
Qty: 3

Craftmade Small (up to 38") Ceiling Fan Qty: 2

**ELK Lighting Entrance / Foyer Pendant** 

# **MODERN LIGHTING (OPTION 2)**

**Hinkley Outdoor Entrance Wall Light** 

Monte Carlo Fan Oversize Fan (60" and Larger)
Qty: 3

Craftmade Small (up to 38") Ceiling Fan Qty: 2

**NORTH HAVEN 6 LIGTH** 

Hinkley Mini Pendant Qty: 3

# **MODERN LIGHTING (OPTION 3)**

**Hinkley Outdoor Entrance Wall Light** 

Monte Carlo Fan Oversize Fan (60" and Larger)
Qty: 3

Craftmade Small (up to 38") Ceiling Fan Qty: 2

**George Kovacs Mid Sized Chandelier** 