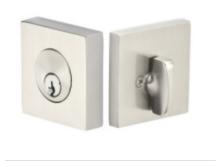

#### **MODERN DOOR HARDWARE (OPTION 1)**

SN DAVOS RH ENTRY W/STUGT LEVE

SQUARE ROSETTE STUTTGART LVR S Qty: 4

SGL CYLINDER DEAD BOLT SQUARE

PKT DOOR PRIV SN Qty: 4

3-1/8 SPRG DR ST SN Qty: 7

## **MODERN DOOR HARDWARE (OPTION 2)**

SN DAVOS RH ENTRY W/STUGT LEVE

SQUARE ROSETTE STUTTGART LVR S Qty: 4

**EMTEK SN DEADBOLT** 

EMTEK PASSAGE POCKET DOOR SN Qty: 2

3-1/8 SPRG DR ST SN Qty: 7