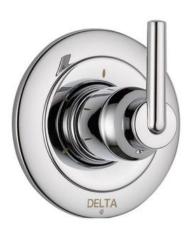

#### **MODERN PLUMBING - MASTER BATH**

Delta Faucet Single Hole Bathroom Sink Faucet
Qty: 2

**WHITE 39 3/8 SINK** 

**Delta Faucet Shower Faucet Trim Kit** 

**Delta Faucet Transfer Valve Trim** 

**Delta Faucet Shower Arm** 