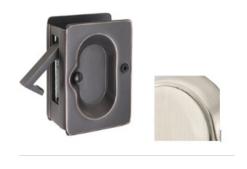

#### **MODERN DOOR HARDWARE (OPTION 1)**

SN DAVOS RH ENTRY W/STUGT LEVE

SQUARE ROSETTE STUTTGART LVR S Qty: 4

SGL CYLINDER DEAD BOLT SQUARE

PKT DOOR PRIV SN Qty: 4

3-1/8 SPRG DR ST SN Qty: 7

## **MODERN DOOR HARDWARE (OPTION 2)**

SN DAVOS RH ENTRY W/STUGT LEVE

SQUARE ROSETTE STUTTGART LVR S Qty: 4

**EMTEK SN DEADBOLT** 

EMTEK PASSAGE POCKET DOOR SN Qty: 2

3-1/8 SPRG DR ST SN Qty: 7