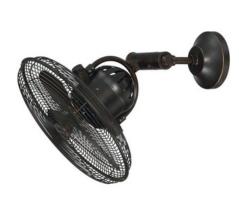

# MODERN LIGHTING (OPTION 1)

Hinkley Outdoor Entrance Wall Light

Monte Carlo Fan Oversize Fan (60" and Larger)
Qty: 3

Craftmade Small (up to 38") Ceiling Fan Qty: 2

**ELK Lighting Entrance / Foyer Pendant** 