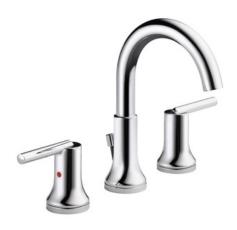

#### **MODERN PLUMBING - MASTER BATH**

Delta Faucet Single Hole Bathroom Sink Faucet
Qty: 2

**WHITE 39 3/8 SINK** 

**Delta Faucet Shower Faucet Trim Kit** 

**Delta Faucet Transfer Valve Trim** 

**Delta Faucet Shower Arm** 