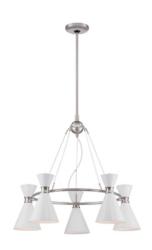

# **MODERN LIGHTING (OPTION 2)**

**Hinkley Outdoor Entrance Wall Light** 

Monte Carlo Fan Oversize Fan (60" and Larger)
Qty: 3

Craftmade Small (up to 38") Ceiling Fan Qty: 2

**NORTH HAVEN 6 LIGTH** 

Hinkley Mini Pendant Qty: 3