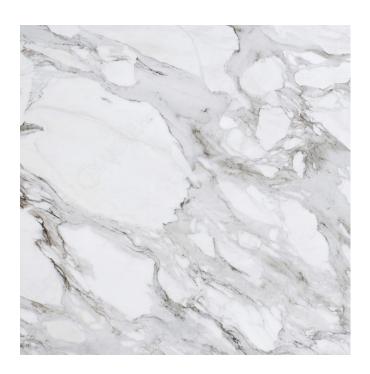

BATH**



Delta Faucet Single Hole Bathroom Sink Faucet
Qty: 2



**WHITE 39 3/8 SINK** 



**Delta Faucet Shower Faucet Trim Kit** 



**Delta Faucet Transfer Valve Trim** 



**Delta Faucet Shower Arm** 



**Delta Faucet Shower Head** 

#### **MODERN PLUMBING - GUEST BATH**



Delta Faucet 8" Widespread Bathroom Sink Faucet



**Kohler Undermount Bathroom Sink** 



**Delta Faucet Shower Faucet Trim Kit** 



**CHROME DRAIN GRATE** 



**Kohler Two Piece Toilet** 

#### **MODERN PLUMBING - UP GUEST**



Delta Faucet 8" Widespread Bathroom Sink Faucet



**Kohler Pedestal Bathroom Sink** 



**Delta Faucet Shower Faucet Trim Kit** 



**CHROME DRAIN GRATE** 



**Kohler Two Piece Toilet** 

# MODERN TILE (OPTION 1)









# **MODERN TILE (OPTION 2)**







# **COUNTERTOPS (MARBLE)**





# **COUNTERTOPS (QUARTZ)**