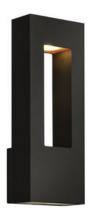

# MODERN LIGHTING (OPTION 1)

Hinkley Outdoor Entrance Wall Light

Monte Carlo Fan Oversize Fan (60" and Larger)
Qty: 3

Craftmade Small (up to 38") Ceiling Fan Qty: 2

**ELK Lighting Entrance / Foyer Pendant** 

# **MODERN LIGHTING (OPTION 2)**

**Hinkley Outdoor Entrance Wall Light** 

Monte Carlo Fan Oversize Fan (60" and Larger)
Qty: 3

Craftmade Small (up to 38") Ceiling Fan Qty: 2

**NORTH HAVEN 6 LIGTH** 

Hinkley Mini Pendant Qty: 3

# **MODERN LIGHTING (OPTION 3)**

**Hinkley Outdoor Entrance Wall Light** 

Monte Carlo Fan Oversize Fan (60" and Larger)
Qty: 3

Craftmade Small (up to 38") Ceiling Fan Qty: 2

**George Kovacs Mid Sized Chandelier** 