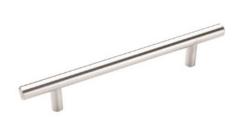

#### **MODERN CABINET HARDWARE (OPTION 1)**

OVERSIZED SQUARE KNOB Qty: 12

BLACKROCK 128MM PULL SATIN NIC Qty: 26