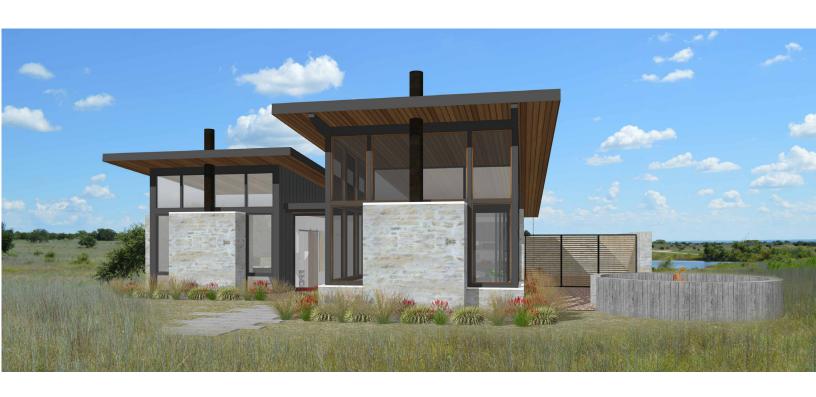

# THE RESIDENCES AT ROUGH CREEK LODGE



# **FIT & FINISH GUIDE**

# TRADITIONAL

#### **TRADITIONAL LIGHTING (OPTION 1)**



Hinkley Outdoor Entrance Wall Light



Monte Carlo Fan Oversize Fan (60" and Larger)
Qty: 3



Craftmade Small (up to 38") Ceiling Fan Qty: 2



**Hinkley Mid Sized Chandelier** 



Hinkley Mini Pendant Qty: 3



Nuvo Lighting 1 Bulb Wall Sconce Qty: 6

#### **TRADITIONAL LIGHTING (OPTION 2)**



**Hinkley Outdoor Entrance Wall Light** 



Monte Carlo Fan Oversize Fan (60" and Larger)
Qty: 3



Craftmade Small (up to 38") Ceiling Fan Qty: 2



Capital Lighting Mid Sized Chandelier



Park Harbor Mini Pendant Qty: 3



Capital Lighting 1 Bulb Wall Sconce
Qty: 6

# **TRADITIONAL DOOR HARDWARE (OPTION 1)**



NASHVILLE SP-E4312TUS15LH NASHVILLE ENTRY SN TURINO LEV LH



**#8 SP-E8108TUS15**#8 ROSETTE W/TURI