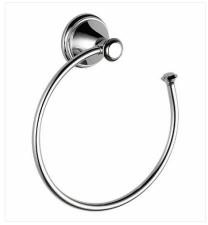

### **TRADITIONAL BATH ACCESSORIES (OPTION 1)**

**Delta D79750**Cassidy Tissue Holder; Chrome

**Delta D79746** Towel Holder; Chrome

**Delta D79735**Cassidy Double Robe Hook; Chrome

**Delta D79724** Cassidy Towel Bar; Chrome; 24"

#### **TRADITIONAL BATH ACCESSORIES (OPTION 2)**

**Delta D79750**Cassidy Tissue Holder; Chrome

**Delta D79746** Towel Holder; Chrome

**Delta D79724**Cassidy Towel Bar; Chrome; 24"