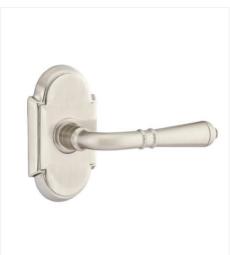

# **TRADITIONAL DOOR HARDWARE (OPTION 2)**

NASHVILLE SP-E4312TUS15LH NASHVILLE ENTRY SN TURINO LEV LH

**#8 SP-E8108TUS15** #8 ROSETTE W/TURINO LEVER US15

SINGLE SP-E8466-US15
SINGLE CYLINDER #8 DEADBOLT SN