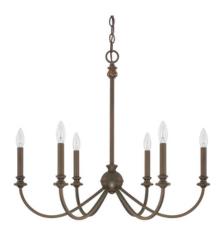

#### **TRADITIONAL LIGHTING (OPTION 1)**

Hinkley Outdoor Entrance Wall Light

Monte Carlo Fan Oversize Fan (60" and Larger)
Qty: 3

Craftmade Small (up to 38") Ceiling Fan Qty: 2

**Hinkley Mid Sized Chandelier** 