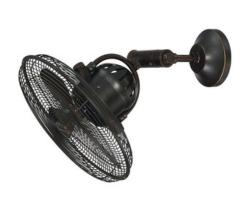

#### **TRADITIONAL LIGHTING (OPTION 1)**

Hinkley Outdoor Entrance Wall Light

Monte Carlo Fan Oversize Fan (60" and Larger)
Qty: 3

Craftmade Small (up to 38") Ceiling Fan Qty: 2

**Hinkley Mid Sized Chandelier** 

#### **TRADITIONAL LIGHTING (OPTION 2)**

**Hinkley Outdoor Entrance Wall Light** 

Monte Carlo Fan Oversize Fan (60" and Larger)
Qty: 3

Craftmade Small (up to 38") Ceiling Fan Qty: 2

Capital Lighting Mid Sized Chandelier