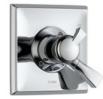

#### TRADITIONAL PLUMBING - MASTER BATH

Delta Faucet Single Hole Bathroom Sink Faucet
Qty: 2

WHITE

**Delta Faucet Shower Faucet Trim Kit** 

**Delta Faucet Transfer Valve Trim** 

**Delta Faucet Shower Arm** 