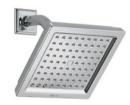

ouble Robe Hook; Chrome



**Delta D79724** Cassidy Towel Bar; Chrome; 24"

#### **TRADITIONAL CABINET HARDWARE (OPTION 2)**



MULHOLLAND SP-ABP53032G10
MULHOLLAND KNOB SN 1 7/16""

**5 SP-ABP53529-G10** 5 6/7"" SN PULL

#### **TRADITIONAL BATH ACCESSORIES (OPTION 2)**





**Delta D79750**Cassidy Tissue Holder; Chrome

**Delta D79746** Towel Holder; Chrome







**Delta D79724**Cassidy Towel Bar; Chrome; 24"

#### **TRADITIONAL PLUMBING - KITCHEN**



**Delta Faucet Pull-Out Spray Kitchen Faucet** 



Kohler Apron Front / Specialty Kitchen Sink



**In-Sink-Erator Garbage Disposal** 

#### TRADITIONAL PLUMBING - MASTER BATH



**4 SQ DRN GRATE CP** 



**Kohler One Piece Toilet** 

#### TRADITIONAL PLUMBING - MASTER BATH



Delta Faucet Single Hole Bathroom Sink Faucet
Qty: 2



WHITE





**Delta Faucet Shower Faucet Trim Kit** 



**Delta Faucet Transfer Valve Trim** 



**Delta Faucet Shower Arm** 



**Delta Faucet Shower Head** 

#### **TRADITIONAL PLUMBING - GUEST BATH**



Delta Faucet 8" Widespread Bathroom Sink Faucet



**Kohler Undermount Bathroom Sink** 





**Delta Faucet Shower Faucet Trim Kit** 



**CHROME DRAIN GRATE** 



**Kohler Two Piece Toilet** 

#### **TRADITIONAL PLUMBING - UP GUEST**



Delta Faucet 8" Widespread Bathroom Sink Faucet



**Kohler Pedestal Bathroom Sink** 





**Delta Faucet Shower Faucet Trim Kit** 



**CHROME DRAIN GRATE** 



**Kohler Two Piece Toilet** 

#### **TRADITIONAL TILE**







# **COUNTERTOPS (MARBLE)**





# **COUNTERTOPS (QUARTZ)**