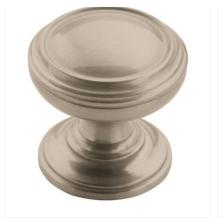

#### TRADITIONAL CABINET HARDWARE (OPTION 1)

Amerock ABP55342G10
Revitalize Round Knob Satin Nickel

**AMEROCK ABP55346G10** 128mm Pull Revitalize