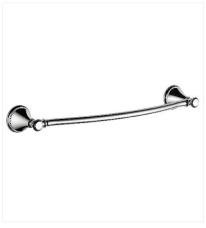

### **TRADITIONAL BATH ACCESSORIES (OPTION 1)**

**Delta D79750**Cassidy Tissue Holder; Chrome

**Delta D79746** Towel Holder; Chrome

**Delta D79735**Cassidy Double Robe Hook; Chrome

**Delta D79724** Cassidy Towel Bar; Chrome; 24"

#### **TRADITIONAL BATH ACCESSORIES (OPTION 2)**

**Delta D79750**Cassidy Tissue Holder; Chrome

**Delta D79746** Towel Holder; Chrome

**Delta D79724**Cassidy Towel Bar; Chrome; 24"