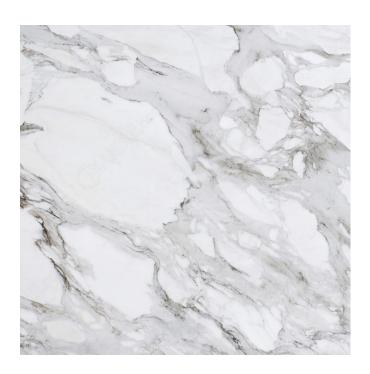

** 

#### TRADITIONAL PLUMBING - MASTER BATH



Delta Faucet Single Hole Bathroom Sink Faucet
Qty: 2



WHITE





**Delta Faucet Shower Faucet Trim Kit** 



**Delta Faucet Transfer Valve Trim** 



**Delta Faucet Shower Arm** 



**Delta Faucet Shower Head** 

#### **TRADITIONAL PLUMBING - GUEST BATH**



Delta Faucet 8" Widespread Bathroom Sink Faucet



**Kohler Undermount Bathroom Sink** 





**Delta Faucet Shower Faucet Trim Kit** 



**CHROME DRAIN GRATE** 



**Kohler Two Piece Toilet** 

#### **TRADITIONAL PLUMBING - UP GUEST**



Delta Faucet 8" Widespread Bathroom Sink Faucet



**Kohler Pedestal Bathroom Sink** 





**Delta Faucet Shower Faucet Trim Kit** 



**CHROME DRAIN GRATE** 



**Kohler Two Piece Toilet** 

#### **TRADITIONAL TILE**







# **COUNTERTOPS (MARBLE)**





# **COUNTERTOPS (QUARTZ)**