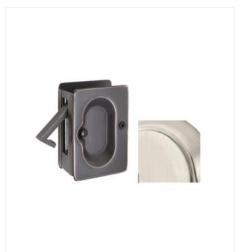

(OPTION 1)**



Hinkley Outdoor Entrance Wall Light



Monte Carlo Fan Oversize Fan (60" and Larger)
Qty: 3



Craftmade Small (up to 38") Ceiling Fan Qty: 2



**Hinkley Mid Sized Chandelier** 



Hinkley Mini Pendant Qty: 3



Nuvo Lighting 1 Bulb Wall Sconce Qty: 6

#### **TRADITIONAL LIGHTING (OPTION 2)**



**Hinkley Outdoor Entrance Wall Light** 



Monte Carlo Fan Oversize Fan (60" and Larger)
Qty: 3



Craftmade Small (up to 38") Ceiling Fan Qty: 2



Capital Lighting Mid Sized Chandelier



Park Harbor Mini Pendant Qty: 3



Capital Lighting 1 Bulb Wall Sconce
Qty: 6

# **TRADITIONAL DOOR HARDWARE (OPTION 1)**



NASHVILLE SP-E4312TUS15LH NASHVILLE ENTRY SN TURINO LEV LH



**#8 SP-E8108TUS15**#8 ROSETTE W/TURINO LEVER US15



SINGLE SP-E8466-US15
SINGLE CYLINDER #8 DEADBOLT SN



PKT SP-E2102-US15 PKT DOOR PRIV SN



BETTERHOME BET504SN 3-1/8 SPRG DR ST SN

# **TRADITIONAL DOOR HARDWARE (OPTION 2)**



NASHVILLE SP-E4312TUS15LH NASHVILLE ENTRY SN TURINO LEV LH



**#8 SP-E8108TUS15** #8 ROSETTE W/TURINO LEVER US15



SINGLE SP-E8466-US15
SINGLE CYLINDER #8 DEADBOLT SN



PKT SP-E2102-US15 PKT DOOR PRIV SN



BETTERHOME BET504SN 3-1/8 SPRG DR ST SN

#### TRADITIONAL CABINET HARDWARE (OPTION 1)



Amerock ABP55342G10
Revitalize Round Knob Satin Nickel



**AMEROCK ABP55346G10** 128mm Pull Revitalize

### **TRADITIONAL BATH ACCESSORIES (OPTION 1)**



**Delta D79750**Cassidy Tissue Holder; Chrome



**Delta D79746** Towel Holder; Chrome



**Delta D79735**Cassidy Double Robe Hook; Chrome



**Delta D79724** Cassidy Towel Bar; Chrome; 24"

#### **TRADITIONAL CABINET