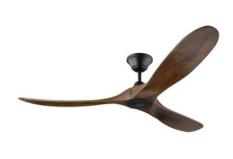

#### **TRADITIONAL LIGHTING (OPTION 1)**

Hinkley Outdoor Entrance Wall Light

Monte Carlo Fan Oversize Fan (60" and Larger)
Qty: 3

Craftmade Small (up to 38") Ceiling Fan Qty: 2

**Hinkley Mid Sized Chandelier** 

#### **TRADITIONAL LIGHTING (OPTION 2)**

**Hinkley Outdoor Entrance Wall Light** 

Monte Carlo Fan Oversize Fan (60" and Larger)
Qty: 3

Craftmade Small (up to 38") Ceiling Fan Qty: 2

Capital Lighting Mid Sized Chandelier