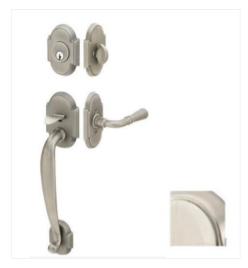

# **TRADITIONAL DOOR HARDWARE (OPTION 1)**

NASHVILLE SP-E4312TUS15LH NASHVILLE ENTRY SN TURINO LEV LH

**#8 SP-E8108TUS15**#8 ROSETTE W/TURINO LEVER US15

SINGLE SP-E8466-US15
SINGLE CYLINDER #8 DEADBOLT SN