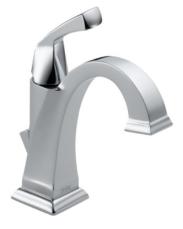

#### TRADITIONAL PLUMBING - MASTER BATH

Delta Faucet Single Hole Bathroom Sink Faucet
Qty: 2

WHITE

**Delta Faucet Shower Faucet Trim Kit** 

**Delta Faucet Transfer Valve Trim** 

**Delta Faucet Shower Arm** 