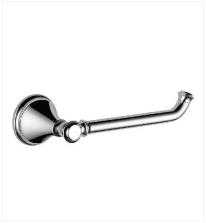

### **TRADITIONAL BATH ACCESSORIES (OPTION 1)**

**Delta D79750**Cassidy Tissue Holder; Chrome

**Delta D79746** Towel Holder; Chrome

**Delta D79735**Cassidy Double Robe Hook; Chrome

**Delta D79724** Cassidy Towel Bar; Chrome; 24"

#### **TRADITIONAL BATH ACCESSORIES (OPTION 2)**

**Delta D79750**Cassidy Tissue Holder; Chrome

**Delta D79746** Towel Holder; Chrome

**Delta D79724**Cassidy Towel Bar; Chrome; 24"