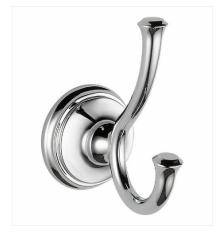

### **TRADITIONAL BATH ACCESSORIES (OPTION 1)**

**Delta D79750**Cassidy Tissue Holder; Chrome

**Delta D79746** Towel Holder; Chrome

**Delta D79735**Cassidy Double Robe Hook; Chrome

**Delta D79724** Cassidy Towel Bar; Chrome; 24"

#### **TRADITIONAL BATH ACCESSORIES (OPTION 2)**

**Delta D79750**Cassidy Tissue Holder; Chrome

**Delta D79746** Towel Holder; Chrome

**Delta D79724**Cassidy Towel Bar; Chrome; 24"