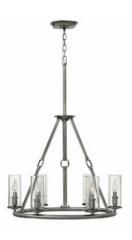

#### **TRADITIONAL LIGHTING (OPTION 1)**

Hinkley Outdoor Entrance Wall Light

Monte Carlo Fan Oversize Fan (60" and Larger)
Qty: 3

Craftmade Small (up to 38") Ceiling Fan Qty: 2

**Hinkley Mid Sized Chandelier** 