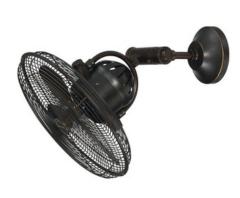

#### **TRADITIONAL LIGHTING (OPTION 1)**

Hinkley Outdoor Entrance Wall Light

Monte Carlo Fan Oversize Fan (60" and Larger)
Qty: 3

Craftmade Small (up to 38") Ceiling Fan Qty: 2

**Hinkley Mid Sized Chandelier** 