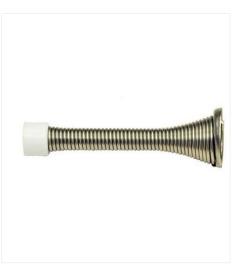

# **TRADITIONAL DOOR HARDWARE (OPTION 2)**

NASHVILLE SP-E4312TUS15LH NASHVILLE ENTRY SN TURINO LEV LH

**#8 SP-E8108TUS15** #8 ROSETTE W/TURINO LEVER US15

SINGLE SP-E8466-US15
SINGLE CYLINDER #8 DEADBOLT SN

PKT SP-E2102-US15 PKT DOOR PRIV SN

BETTERHOME BET504SN 3-1/8 SPRG DR ST SN