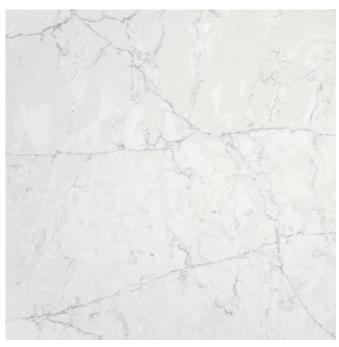

ASTER BATH



Delta Faucet Single Hole Bathroom Sink Faucet
Qty: 2



WHITE





**Delta Faucet Shower Faucet Trim Kit** 



**Delta Faucet Transfer Valve Trim** 



**Delta Faucet Shower Arm** 



**Delta Faucet Shower Head** 

#### **TRADITIONAL PLUMBING - GUEST BATH**



Delta Faucet 8" Widespread Bathroom Sink Faucet



**Kohler Undermount Bathroom Sink** 





**Delta Faucet Shower Faucet Trim Kit** 



**CHROME DRAIN GRATE** 



**Kohler Two Piece Toilet** 

#### **TRADITIONAL PLUMBING - UP GUEST**



Delta Faucet 8" Widespread Bathroom Sink Faucet



**Kohler Pedestal Bathroom Sink** 





**Delta Faucet Shower Faucet Trim Kit** 



**CHROME DRAIN GRATE** 



**Kohler Two Piece Toilet** 

#### **TRADITIONAL TILE**







# **COUNTERTOPS (MARBLE)**





# **COUNTERTOPS (QUARTZ)**