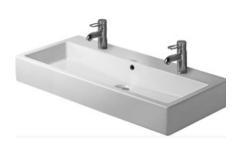

#### **TRADITIONAL PLUMBING - GUEST BATH**

Delta Faucet 8" Widespread Bathroom Sink Faucet

**Kohler Undermount Bathroom Sink** 

**Delta Faucet Shower Faucet Trim Kit** 

**CHROME DRAIN GRATE** 

**Kohler Two Piece Toilet** 