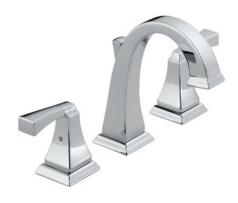

#### **TRADITIONAL PLUMBING - GUEST BATH**

Delta Faucet 8" Widespread Bathroom Sink Faucet

**Kohler Undermount Bathroom Sink** 

**Delta Faucet Shower Faucet Trim Kit** 

**CHROME DRAIN GRATE** 

**Kohler Two Piece Toilet** 

#### **TRADITIONAL PLUMBING - UP GUEST**

Delta Faucet 8" Widespread Bathroom Sink Faucet

**Kohler Pedestal Bathroom Sink** 

**Delta Faucet Shower Faucet Trim Kit** 

**CHROME DRAIN GRATE** 

**Kohler Two Piece Toilet** 