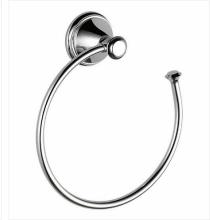

### **TRADITIONAL BATH ACCESSORIES (OPTION 1)**

**Delta D79750**Cassidy Tissue Holder; Chrome

**Delta D79746** Towel Holder; Chrome

**Delta D79735**Cassidy Double Robe Hook; Chrome

**Delta D79724** Cassidy Towel Bar; Chrome; 24"

#### **TRADITIONAL BATH ACCESSORIES (OPTION 2)**

**Delta D79750**Cassidy Tissue Holder; Chrome

**Delta D79746** Towel Holder; Chrome

**Delta D79724**Cassidy Towel Bar; Chrome; 24"