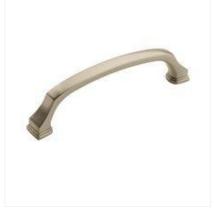

#### TRADITIONAL CABINET HARDWARE (OPTION 1)

Amerock ABP55342G10
Revitalize Round Knob Satin Nickel

**AMEROCK ABP55346G10** 128mm Pull Revitalize