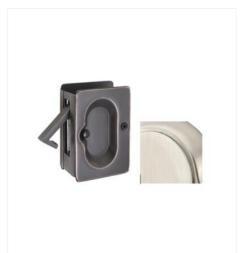

# **TRADITIONAL DOOR HARDWARE (OPTION 1)**

NASHVILLE SP-E4312TUS15LH NASHVILLE ENTRY SN TURINO LEV LH

**#8 SP-E8108TUS15**#8 ROSETTE W/TURINO LEVER US15

SINGLE SP-E8466-US15
SINGLE CYLINDER #8 DEADBOLT SN

PKT SP-E2102-US15 PKT DOOR PRIV SN

BETTERHOME BET504SN 3-1/8 SPRG DR ST SN