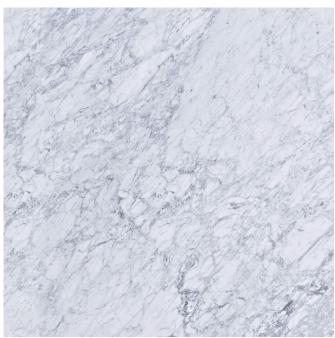

#### TRADITIONAL PLUMBING - MASTER BATH



Delta Faucet Single Hole Bathroom Sink Faucet
Qty: 2



WHITE





**Delta Faucet Shower Faucet Trim Kit** 



**Delta Faucet Transfer Valve Trim** 



**Delta Faucet Shower Arm** 



**Delta Faucet Shower Head** 

#### **TRADITIONAL PLUMBING - GUEST BATH**



Delta Faucet 8" Widespread Bathroom Sink Faucet



**Kohler Undermount Bathroom Sink** 





**Delta Faucet Shower Faucet Trim Kit** 



**CHROME DRAIN GRATE** 



**Kohler Two Piece Toilet** 

#### **TRADITIONAL PLUMBING - UP GUEST**



Delta Faucet 8" Widespread Bathroom Sink Faucet



**Kohler Pedestal Bathroom Sink** 





**Delta Faucet Shower Faucet Trim Kit** 



**CHROME DRAIN GRATE** 



**Kohler Two Piece Toilet** 

#### **TRADITIONAL TILE**







# **COUNTERTOPS (MARBLE)**





# **COUNTERTOPS (QUARTZ)**