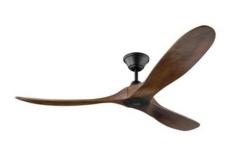

#### **TRADITIONAL LIGHTING (OPTION 1)**

Hinkley Outdoor Entrance Wall Light

Monte Carlo Fan Oversize Fan (60" and Larger)
Qty: 3

Craftmade Small (up to 38") Ceiling Fan Qty: 2

**Hinkley Mid Sized Chandelier** 