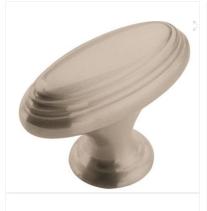

#### TRADITIONAL CABINET HARDWARE (OPTION 1)

Amerock ABP55342G10
Revitalize Round Knob Satin Nickel

**AMEROCK ABP55346G10** 128mm Pull Revitalize

#### **TRADITIONAL CABINET HARDWARE (OPTION 2)**

MULHOLLAND SP-ABP53032G10
MULHOLLAND KNOB SN 1 7/16""

**5 SP-ABP53529-G10** 5 6/7"" SN PULL