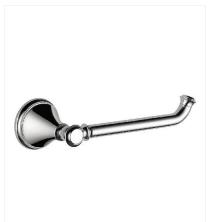

### **TRADITIONAL BATH ACCESSORIES (OPTION 1)**

**Delta D79750**Cassidy Tissue Holder; Chrome

**Delta D79746** Towel Holder; Chrome

**Delta D79735**Cassidy Double Robe Hook; Chrome

**Delta D79724** Cassidy Towel Bar; Chrome; 24"

#### **TRADITIONAL BATH ACCESSORIES (OPTION 2)**

**Delta D79750**Cassidy Tissue Holder; Chrome

**Delta D79746** Towel Holder; Chrome

**Delta D79724**Cassidy Towel Bar; Chrome; 24"