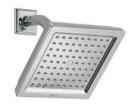

750**Cassidy Tissue Holder; Chrome

**Delta D79746** Towel Holder; Chrome







**Delta D79724**Cassidy Towel Bar; Chrome; 24"

#### **TRADITIONAL PLUMBING - KITCHEN**



**Delta Faucet Pull-Out Spray Kitchen Faucet** 



Kohler Apron Front / Specialty Kitchen Sink



**In-Sink-Erator Garbage Disposal** 

#### TRADITIONAL PLUMBING - MASTER BATH



**4 SQ DRN GRATE CP** 



**Kohler One Piece Toilet** 

#### TRADITIONAL PLUMBING - MASTER BATH



Delta Faucet Single Hole Bathroom Sink Faucet
Qty: 2



WHITE





**Delta Faucet Shower Faucet Trim Kit** 



**Delta Faucet Transfer Valve Trim** 



**Delta Faucet Shower Arm** 



**Delta Faucet Shower Head** 

#### **TRADITIONAL PLUMBING - GUEST BATH**



Delta Faucet 8" Widespread Bathroom Sink Faucet



**Kohler Undermount Bathroom Sink** 





**Delta Faucet Shower Faucet Trim Kit** 



**CHROME DRAIN GRATE** 



**Kohler Two Piece Toilet** 

#### **TRADITIONAL PLUMBING - UP GUEST**



Delta Faucet 8" Widespread Bathroom Sink Faucet



**Kohler Pedestal Bathroom Sink** 





**Delta Faucet Shower Faucet Trim Kit** 



**CHROME DRAIN GRATE** 



**Kohler Two Piece Toilet** 

#### **TRADITIONAL TILE**







# **COUNTERTOPS (MARBLE)**





# **COUNTERTOPS (QUARTZ)**