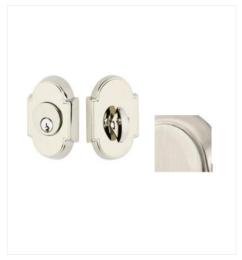

# **TRADITIONAL DOOR HARDWARE (OPTION 1)**

NASHVILLE SP-E4312TUS15LH NASHVILLE ENTRY SN TURINO LEV LH

**#8 SP-E8108TUS15**#8 ROSETTE W/TURINO LEVER US15

SINGLE SP-E8466-US15
SINGLE CYLINDER #8 DEADBOLT SN

# **TRADITIONAL DOOR HARDWARE (OPTION 2)**

NASHVILLE SP-E4312TUS15LH NASHVILLE ENTRY SN TURINO LEV LH

**#8 SP-E8108TUS15** #8 ROSETTE W/TURINO LEVER US15

SINGLE SP-E8466-US15
SINGLE CYLINDER #8 DEADBOLT SN