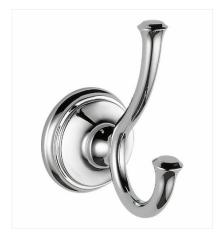

### **TRADITIONAL BATH ACCESSORIES (OPTION 1)**

**Delta D79750**Cassidy Tissue Holder; Chrome

**Delta D79746** Towel Holder; Chrome

**Delta D79735**Cassidy Double Robe Hook; Chrome

**Delta D79724** Cassidy Towel Bar; Chrome; 24"

#### **TRADITIONAL BATH ACCESSORIES (OPTION 2)**

**Delta D79750**Cassidy Tissue Holder; Chrome

**Delta D79746** Towel Holder; Chrome

**Delta D79724**Cassidy Towel Bar; Chrome; 24"