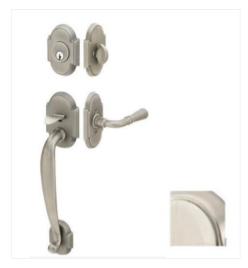

# **TRADITIONAL DOOR HARDWARE (OPTION 1)**

NASHVILLE SP-E4312TUS15LH NASHVILLE ENTRY SN TURINO LEV LH

**#8 SP-E8108TUS15**#8 ROSETTE W/TURINO LEVER US15

SINGLE SP-E8466-US15
SINGLE CYLINDER #8 DEADBOLT SN

# **TRADITIONAL DOOR HARDWARE (OPTION 2)**

NASHVILLE SP-E4312TUS15LH NASHVILLE ENTRY SN TURINO LEV LH

**#8 SP-E8108TUS15** #8 ROSETTE W/TURINO LEVER US15

SINGLE SP-E8466-US15
SINGLE CYLINDER #8 DEADBOLT SN