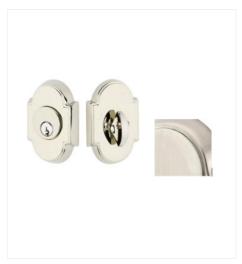

# **TRADITIONAL DOOR HARDWARE (OPTION 1)**

NASHVILLE SP-E4312TUS15LH NASHVILLE ENTRY SN TURINO LEV LH

**#8 SP-E8108TUS15**#8 ROSETTE W/TURINO LEVER US15

SINGLE SP-E8466-US15
SINGLE CYLINDER #8 DEADBOLT SN

# **TRADITIONAL DOOR HARDWARE (OPTION 2)**

NASHVILLE SP-E4312TUS15LH NASHVILLE ENTRY SN TURINO LEV LH

**#8 SP-E8108TUS15** #8 ROSETTE W/TURINO LEVER US15

SINGLE SP-E8466-US15
SINGLE CYLINDER #8 DEADBOLT SN