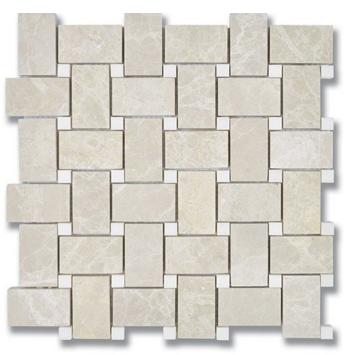

**Kohler One Piece Toilet** 

#### TRADITIONAL PLUMBING - MASTER BATH



Delta Faucet Single Hole Bathroom Sink Faucet
Qty: 2



WHITE





**Delta Faucet Shower Faucet Trim Kit** 



**Delta Faucet Transfer Valve Trim** 



**Delta Faucet Shower Arm** 



**Delta Faucet Shower Head** 

#### **TRADITIONAL PLUMBING - GUEST BATH**



Delta Faucet 8" Widespread Bathroom Sink Faucet



**Kohler Undermount Bathroom Sink** 





**Delta Faucet Shower Faucet Trim Kit** 



**CHROME DRAIN GRATE** 



**Kohler Two Piece Toilet** 

#### **TRADITIONAL PLUMBING - UP GUEST**



Delta Faucet 8" Widespread Bathroom Sink Faucet



**Kohler Pedestal Bathroom Sink** 





**Delta Faucet Shower Faucet Trim Kit** 



**CHROME DRAIN GRATE** 



**Kohler Two Piece Toilet** 

#### **TRADITIONAL TILE**







# **COUNTERTOPS (MARBLE)**





# **COUNTERTOPS (QUARTZ)**