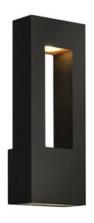

#### **TRADITIONAL LIGHTING (OPTION 1)**

Hinkley Outdoor Entrance Wall Light

Monte Carlo Fan Oversize Fan (60" and Larger)
Qty: 3

Craftmade Small (up to 38") Ceiling Fan Qty: 2

**Hinkley Mid Sized Chandelier** 

#### **TRADITIONAL LIGHTING (OPTION 2)**

**Hinkley Outdoor Entrance Wall Light** 

Monte Carlo Fan Oversize Fan (60" and Larger)
Qty: 3

Craftmade Small (up to 38") Ceiling Fan Qty: 2

Capital Lighting Mid Sized Chandelier