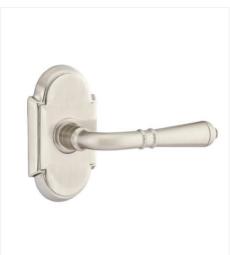

# **TRADITIONAL DOOR HARDWARE (OPTION 1)**

NASHVILLE SP-E4312TUS15LH NASHVILLE ENTRY SN TURINO LEV LH

**#8 SP-E8108TUS15**#8 ROSETTE W/TURINO LEVER US15

SINGLE SP-E8466-US15
SINGLE CYLINDER #8 DEADBOLT SN

# **TRADITIONAL DOOR HARDWARE (OPTION 2)**

NASHVILLE SP-E4312TUS15LH NASHVILLE ENTRY SN TURINO LEV LH

**#8 SP-E8108TUS15** #8 ROSETTE W/TURINO LEVER US15

SINGLE SP-E8466-US15
SINGLE CYLINDER #8 DEADBOLT SN