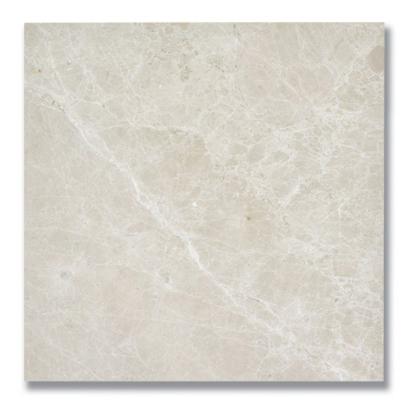

CP** 



**Kohler One Piece Toilet** 

#### TRADITIONAL PLUMBING - MASTER BATH



Delta Faucet Single Hole Bathroom Sink Faucet
Qty: 2



WHITE





**Delta Faucet Shower Faucet Trim Kit** 



**Delta Faucet Transfer Valve Trim** 



**Delta Faucet Shower Arm** 



**Delta Faucet Shower Head** 

#### **TRADITIONAL PLUMBING - GUEST BATH**



Delta Faucet 8" Widespread Bathroom Sink Faucet



**Kohler Undermount Bathroom Sink** 





**Delta Faucet Shower Faucet Trim Kit** 



**CHROME DRAIN GRATE** 



**Kohler Two Piece Toilet** 

#### **TRADITIONAL PLUMBING - UP GUEST**



Delta Faucet 8" Widespread Bathroom Sink Faucet



**Kohler Pedestal Bathroom Sink** 





**Delta Faucet Shower Faucet Trim Kit** 



**CHROME DRAIN GRATE** 



**Kohler Two Piece Toilet** 

#### **TRADITIONAL TILE**







# **COUNTERTOPS (MARBLE)**





# **COUNTERTOPS (QUARTZ)**