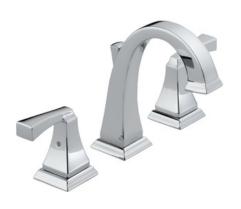

#### **TRADITIONAL PLUMBING - GUEST BATH**

Delta Faucet 8" Widespread Bathroom Sink Faucet

**Kohler Undermount Bathroom Sink** 

**Delta Faucet Shower Faucet Trim Kit** 

**CHROME DRAIN GRATE** 

**Kohler Two Piece Toilet** 

#### **TRADITIONAL PLUMBING - UP GUEST**

Delta Faucet 8" Widespread Bathroom Sink Faucet

**Kohler Pedestal Bathroom Sink** 

**Delta Faucet Shower Faucet Trim Kit** 

**CHROME DRAIN GRATE** 

**Kohler Two Piece Toilet** 