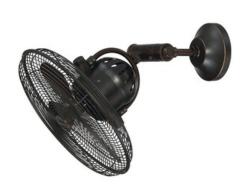

#### TRANSITIONAL LIGHTING (OPTION 1)

Hinkley Outdoor Entrance Wall Light

Monte Carlo Fan Oversize Fan (60" and Larger)
Qty: 3

Craftmade Small (up to 38") Ceiling Fan Qty: 2

**Hinkley Mini Chandelier** 

Feiss Mini Pendant Qty: 3

#### TRANSITIONAL LIGHTING (OPTION 2)

Monte Carlo Fan Oversize Fan (60" and Larger)
Qty: 3

Craftmade Small (up to 38") Ceiling Fan Qty: 2

**ELK Lighting Mid Sized Chandelier** 

Feiss Mini Pendant Qty: 3

ELK Lighting 1 Bulb Wall Sconce Qty: 6