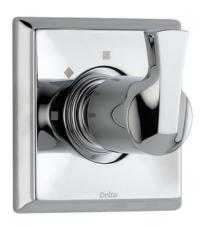

#### TRANSITIONAL PLUMBING - MASTER BATH

Delta Faucet Single Hole Bathroom Sink Faucet 3985596 / Chrome

Dela

Delta Faucet Shower Faucet Trim Kit 3629451 / Chrome

**WHITE** D0454100026

Delta Faucet Transfer Valve Trim 4063822 / Chrome