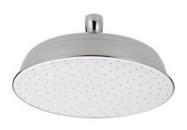

Delta Faucet Shower Arm 3878599 / Chrome

Delta Faucet Shower Head 4275205 / Chrome