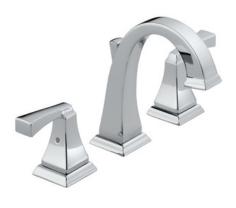

#### TRANSITIONAL PLUMBING - GUEST BATH

Delta Faucet 8" Widespread Bathroom Sink Faucet

Kohler Undermount Bathroom Sink 7197457 / White

Delta Faucet Shower Faucet Trim Kit 3629451 / Chrome

CHROME DRAIN GRATE EE4401

#### TRANSITIONAL PLUMBING - UP GUEST

Delta Faucet 8" Widespread Bathroom Sink Faucet

Kohler Pedestal Bathroom Sink 3170312/3170007 / White

Delta Faucet Shower Faucet Trim Kit 3629451 / Chrome

CHROME DRAIN GRATE EE4401