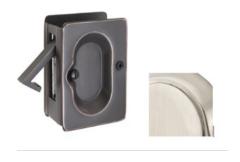

#### TRANSITIONAL DOOR HARDWARE (OPTION 1)

LH HAMDEN SN MILANO LEV LH

RH MILANO LEVER W/ RECTANGULAR

Qty: 4

SGL CYLINDER DEADBOLT SATIN NI

PKT DOOR PRIV SN Qty: 4

3-1/8 SPRG DR ST SN Qty: 7

#### TRANSITIONAL DOOR HARDWARE (OPTION 2)

LH HAMDEN SN MILANO LEV LH

RH MILANO LEVER W/ RECTANGULAR

Qty: 4

SGL CYLINDER DEADBOLT SATIN NI

PKT DOOR PRIV SN Qty: 4

3-1/8 SPRG DR ST SN Qty: 7