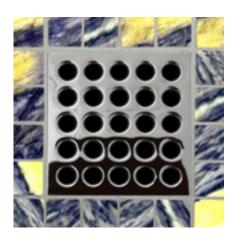

#### **TRADITIONAL PLUMBING - MASTER BATH**

4 SQ DRN GRATE CP EE4401

Kohler One Piece Toilet 4124277 / White

#### TRANSITIONAL PLUMBING - GUEST BATH

Delta Faucet 8" Widespread Bathroom Sink Faucet

Kohler Undermount Bathroom Sink 7197457 / White

Delta Faucet Shower Faucet Trim Kit 3629451 / Chrome

CHROME DRAIN GRATE EE4401

#### TRANSITIONAL PLUMBING - UP GUEST

Delta Faucet 8" Widespread Bathroom Sink Faucet

Kohler Pedestal Bathroom Sink 3170312/3170007 / White

Delta Faucet Shower Faucet Trim Kit 3629451 / Chrome

CHROME DRAIN GRATE EE4401