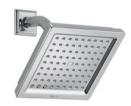

Delta Faucet Shower Arm 3878599 / Chrome

Delta Faucet Shower Head 4275205 / Chrome