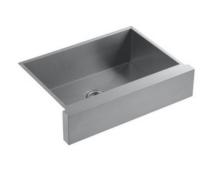

#### **TRANSITIONAL PLUMBING - KITCHEN**

Delta Faucet Pull-Out Spray Kitchen Faucet 7024917 / Chrome

Kohler Apron Front / Specialty Kitchen Sink 4158529 / Stainless Steel

In-Sink-Erator Garbage Disposal 37572 / Black