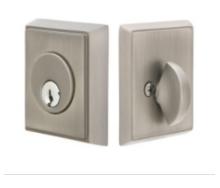

#### TRANSITIONAL DOOR HARDWARE (OPTION 1)

LH HAMDEN SN MILANO LEV LH

RH MILANO LEVER W/ RECTANGULAR

Qty: 4

SGL CYLINDER DEADBOLT SATIN NI

PKT DOOR PRIV SN Qty: 4

3-1/8 SPRG DR ST SN Qty: 7

#### TRANSITIONAL DOOR HARDWARE (OPTION 2)

LH HAMDEN SN MILANO LEV LH

RH MILANO LEVER W/ RECTANGULAR

Qty: 4

SGL CYLINDER DEADBOLT SATIN NI

PKT DOOR PRIV SN Qty: 4

3-1/8 SPRG DR ST SN Qty: 7