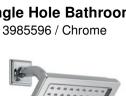

#### TRANSITIONAL PLUMBING - MASTER BATH

Delta Faucet Single Hole Bathroom Sink Faucet 3985596 / Chrome

Dela

Delta Faucet Shower Faucet Trim Kit 3629451 / Chrome

**WHITE** D0454100026

Delta Faucet Transfer Valve Trim 4063822 / Chrome