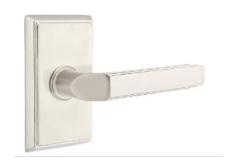

#### TRANSITIONAL DOOR HARDWARE (OPTION 1)

LH HAMDEN SN MILANO LEV LH

RH MILANO LEVER W/ RECTANGULAR

Qty: 4

SGL CYLINDER DEADBOLT SATIN NI

PKT DOOR PRIV SN Qty: 4

3-1/8 SPRG DR ST SN Qty: 7

#### TRANSITIONAL DOOR HARDWARE (OPTION 2)

LH HAMDEN SN MILANO LEV LH

RH MILANO LEVER W/ RECTANGULAR

Qty: 4

SGL CYLINDER DEADBOLT SATIN NI

PKT DOOR PRIV SN Qty: 4

3-1/8 SPRG DR ST SN Qty: 7