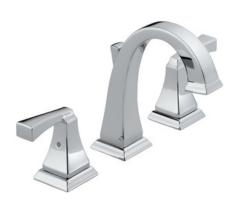

#### TRANSITIONAL PLUMBING - GUEST BATH

Delta Faucet 8" Widespread Bathroom Sink Faucet

Kohler Undermount Bathroom Sink 7197457 / White

Delta Faucet Shower Faucet Trim Kit 3629451 / Chrome

CHROME DRAIN GRATE EE4401

#### TRANSITIONAL PLUMBING - UP GUEST

Delta Faucet 8" Widespread Bathroom Sink Faucet

Kohler Pedestal Bathroom Sink 3170312/3170007 / White

Delta Faucet Shower Faucet Trim Kit 3629451 / Chrome

CHROME DRAIN GRATE EE4401