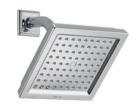

Delta Faucet Shower Arm 3878599 / Chrome

Delta Faucet Shower Head 4275205 / Chrome