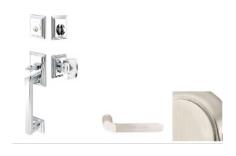

#### TRANSITIONAL DOOR HARDWARE (OPTION 1)

LH HAMDEN SN MILANO LEV LH

RH MILANO LEVER W/ RECTANGULAR

Qty: 4

SGL CYLINDER DEADBOLT SATIN NI

PKT DOOR PRIV SN Qty: 4

3-1/8 SPRG DR ST SN Qty: 7

#### TRANSITIONAL DOOR HARDWARE (OPTION 2)

LH HAMDEN SN MILANO LEV LH

RH MILANO LEVER W/ RECTANGULAR

Qty: 4

SGL CYLINDER DEADBOLT SATIN NI

PKT DOOR PRIV SN Qty: 4

3-1/8 SPRG DR ST SN Qty: 7